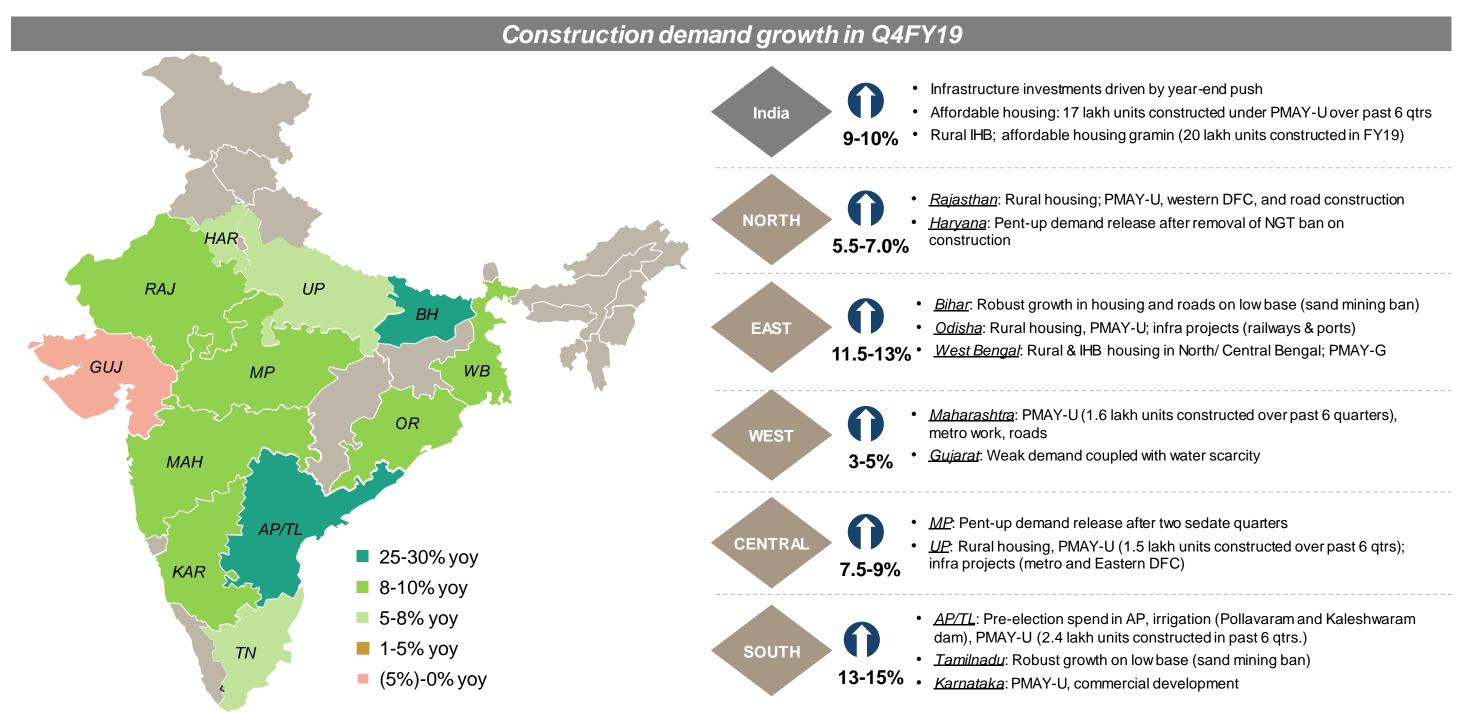

#### Construction demand growth continues through Q4 FY19

#### Construction Demand Growth in Q1FY20 · Growth moderation in Q1FY20 led by general elections India • Rise in cement prices to have some bearing on rural housing demand in East & 3-5% South Rajasthan: Roads, Western DFC, and affordable housing to drive healthy growth **NORTH** Harvana: Metro, road projects, commercialization of new cities post metro connectivity 5-7% RAJ UP BH Bihar: Labor shortage; weak rural & IHB demand on high base of last year EAST Odisha: Cyclone to impact demand growth 1-3% **GUJ** West Bengal: Affordable housing and infra (road & metro) to drive healthy growth MP WB OR Maharashtra: Infra (road and metro projects) and affordable housing MAH **WEST** 2-4% Guiarat: Elections and water shortage to impact demand on high base of last year 25-30% yoy • MP: Road and affordable housing to drive growth KAR **CENTRAL** 8-10% yoy 6-8% • <u>UP</u>: Affordable housing and infra projects (metro, Eastern DFC, road projects) 5-8% yoy 1-5% yoy <u>AP/TL</u>: Slowdown in fund release (general and assembly election in AP) (5%)-0% yoy SOUTH Tamilnadu: Tepid demand from housing & infra on high base of last year

2-4%

Karnataka: Modest demand growth

CRISIL

An S&P Global Company