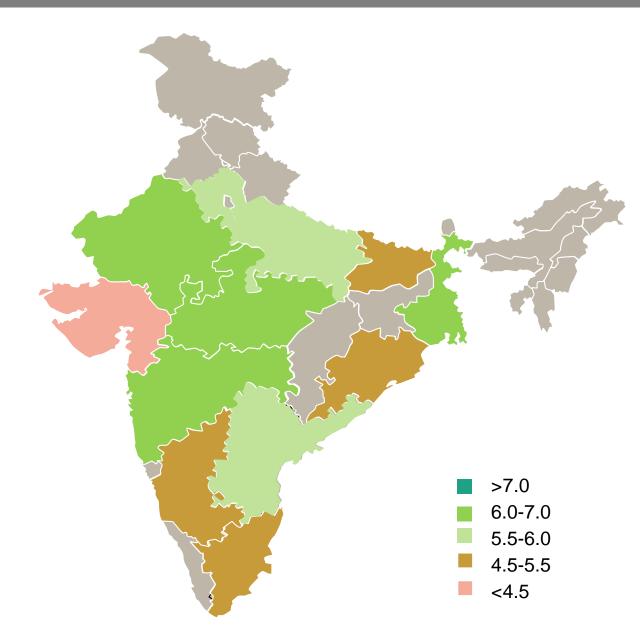

# Construction sentiment score that measures outlook for next two rolling quarters falls to 5.5 from 6.0 in previous quarter

Construction Sentiment Score (on a scale of 1 to 10 wherein 1 represents major decline and 10 indicates sharp rise)

- Construction sentiment score is based on a sample of ~250 respondents at pan-India level (cement manufacturers, cement dealers, rebar dealers, real estate developers / brokers)
- The sentiment measures the outlook on construction growth over next two rolling quarters on a scale of 1 to 10 where 1 indicates major decline and 10 indicates robust rise (on a yoy basis)
- The sentiment score at pan-India level for next two quarters fell to 5.5 from previous quarter's 6.0
- Majority of respondents reported weak institutional demand which was the torchbearer for stellar growth in FY19